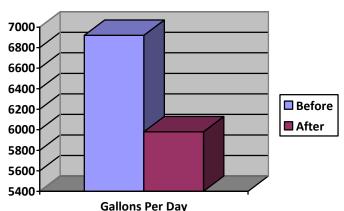

CONSUMPTION PRIOR TO INSTALLATION:

DATES/TIME PERIOD: GALLONS PER DIEM:

APRIL 2016 - JAN 2017 6,920

CONSUMPTION - AFTER INSTALLATION:

DATES/TIME PERIOD: GALLONS PER DIEM: SAVINGS:

FEB 2017- MARCH 2017 5,980 14%